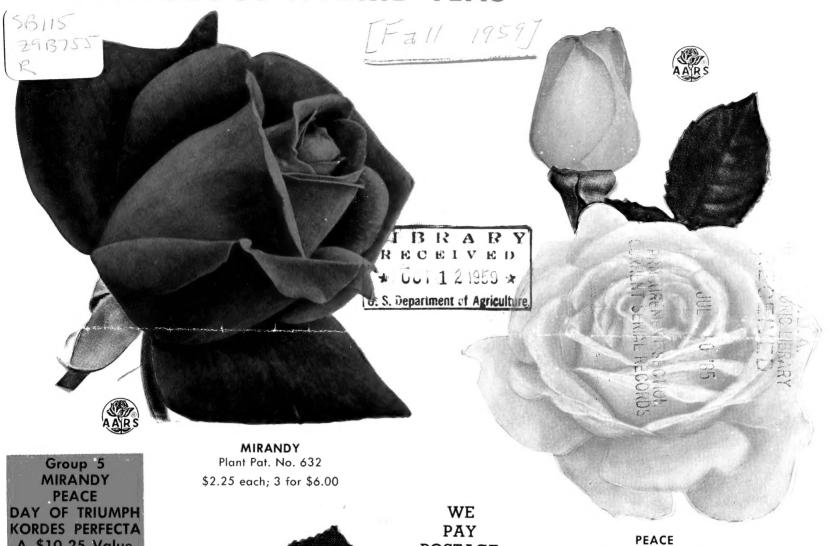

## 4 FABULOUS HYBRID TEAS

**POSTAGE** 

Give Roses for Xmas

Plant Pat. No. 591 \$2.50 each; 3 for \$6.60

DAY OF TRIUMPH Plant Pat. No. 1358 \$2.00 each; 3 for \$5.25

BREEDLOVE NURSERIES, Tyler, Texas

Plant Pat. No. 792 \$2.50 each; 3 for \$6.60